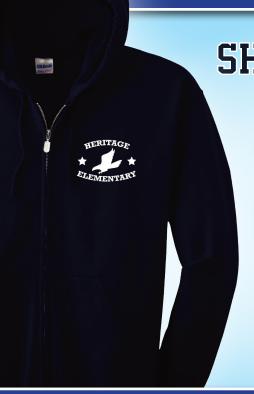

## SHOW YOUR SCHOOL SPIRIT IN A

## HERITAGE HOODIE

Order your student their very own Heritage hoodie by completing this convenient order form, and dropping it off at the school office.

GLENDALE CAMPUS

| Yes! I want my child to be                                                                                                   | on the cutting edge of fashion.                                                                                          |                                                         |
|------------------------------------------------------------------------------------------------------------------------------|--------------------------------------------------------------------------------------------------------------------------|---------------------------------------------------------|
| Student's Name:                                                                                                              |                                                                                                                          |                                                         |
| Student's Grade:                                                                                                             |                                                                                                                          |                                                         |
| Student's Teacher:                                                                                                           |                                                                                                                          | ☐ Blue Zip-Ups - \$25<br>☐ Red Zip-Ups - \$25           |
| Sizes:                                                                                                                       |                                                                                                                          |                                                         |
| <ul><li>☐ Youth X-Small</li><li>☐ Youth Small</li><li>☐ Youth Medium</li><li>☐ Youth Large</li><li>☐ Youth X-Large</li></ul> | <ul><li>□ Adult Small</li><li>□ Adult Medium</li><li>□ Adult Large</li><li>□ Adult X-Large</li><li>□ Adult 2XL</li></ul> | Blue Pullover Hoodie - \$25  Red Pullover Hoodie - \$25 |
| Credit Card Number:                                                                                                          |                                                                                                                          |                                                         |
| Expiration Date:                                                                                                             | CVC:                                                                                                                     |                                                         |
| ☐ I sent cash with my stu                                                                                                    | udent.                                                                                                                   |                                                         |